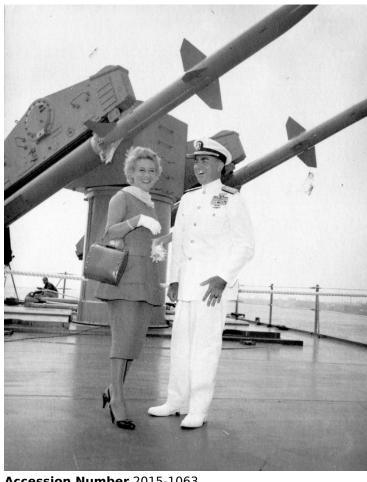

## **Arlene Francis with Rear Admiral Lewis** S. Parks

## **Description**

Actress Arlene Francis poses for photo with Rear Admiral Lewis S. Parks aboard the USS Canberra while in New York, New York.

Date(s)

August 15, 1958

Accession Number 2015-1063

4x5 inches (10x13 cm) Black & White