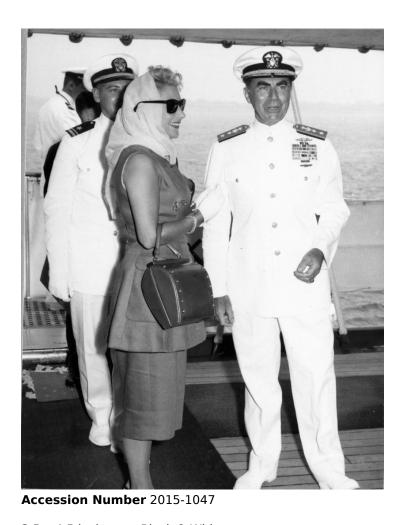

## Actress Arlene Francis Aboard USS Canberra

3.5 x 4.5 inches Black & White

Related Collection Parks, Lewis S. Papers

**Keywords** Actresses Ships Naval officers

People Pictured Parks, Lewis S. (Lewis Smith), 1902-1982

## **Description**

Actress Arlene Francis stands next to Rear Admiral Lewis S. Parks (right) aboard the USS Canberra while in New York, New York. Others are unidentified.

## Date(s)

August 15, 1958