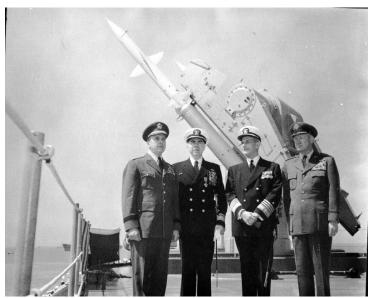

## **Description**

Rear Admiral Lewis S. Parks (second from left) stands aboard the USS Canberra with other unidentified military officials.