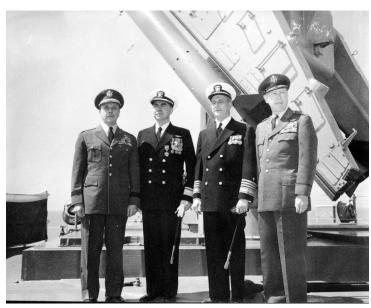

## **Description**

Rear Admiral Lewis S. Parks (second from left) stands aboard the USS Canberra with other unidentified military officials.