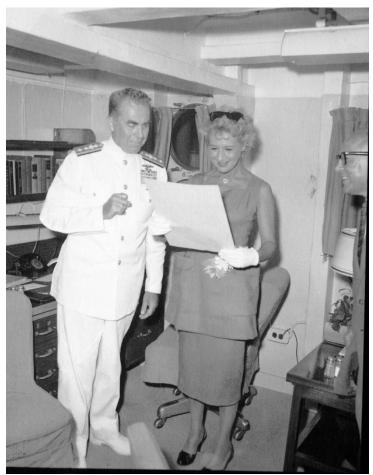

## Arlene Francis with Rear Admiral Lewis S. Parks

## Description

Actress Arlene Francis looks over a document as Rear Admiral Lewis S. Parks stands next to her aboard the USS Canberra while in New York, New York.