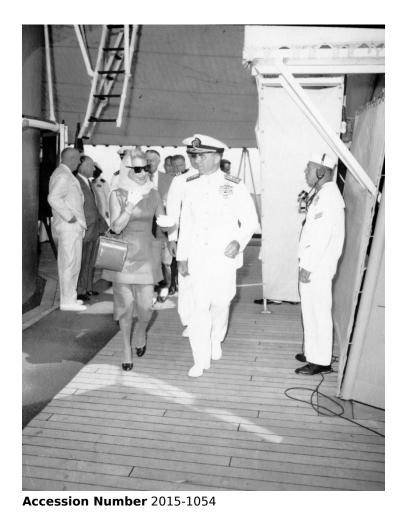

## Rear Admiral Lewis S. Parks Walks with Arlene Francis

4x5 inches (10x13 cm) Black & White

Related Collection Parks, Lewis S. Papers

Keywords Ships Naval officers Actresses

People Pictured Parks, Lewis S. (Lewis Smith), 1902-1982

## **Description**

Rear Admiral Lewis S. Parks (foreground, right) walks alongside actress Arlene Francis (left) while aboard the USS Canberra. All others are unidentified.