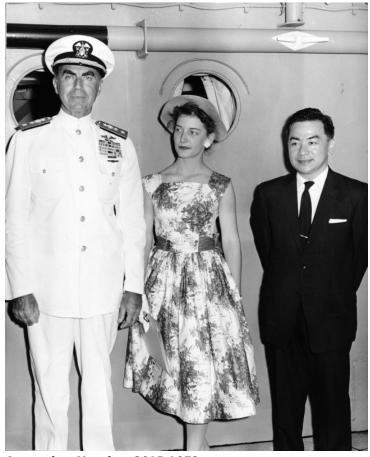

## Rear Admiral Lewis S. Parks with Major Tokiyama

Accession Number 2015-1072

7.5 x 9.5 inches Black & White

Related Collection Parks, Lewis S. Papers

**Keywords** Naval officers Ships

People Pictured Parks, Lewis S. (Lewis Smith), 1902-1982

## **Description**

Rear Admiral Lewis S. Parks (left) poses for a photo with an unknown woman and Major Tokiyama of the Japanese Army on board the USS Canberra in New York.

## Date(s)

August 16, 1958