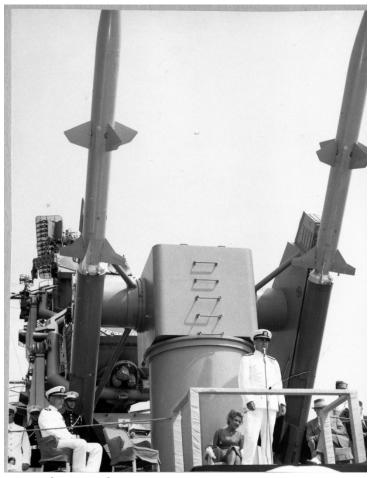

## Rear Admiral Lewis S. Parks at Microphone

**Accession Number** 2015-1070

3.5 x 4.5 inches Black & White

Related Collection Parks, Lewis S. Papers

**Keywords** Ships Naval officers Actresses

People Pictured Parks, Lewis S. (Lewis Smith), 1902-1982

## **Description**

Rear Admiral Lewis S. Parks addresses the crowd from the microphone at a platform aboard the USS Canberra. Actress Arlene Francis is seated behind him. All others are unidentified.

## Date(s)

August 15, 1958