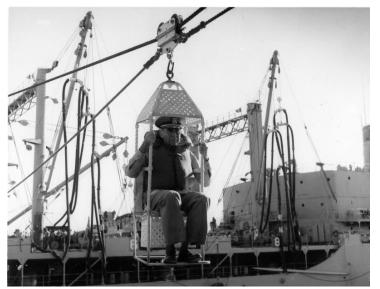

## Description

Rear Admiral Lewis S. Parks rides the highline from the USS Mississinewa to the USS Newport News.

Date(s) September 1958

Accession Number 2015-1125

4x5 inches (10x13 cm) Black & White

Related Collection Parks, Lewis S. Papers