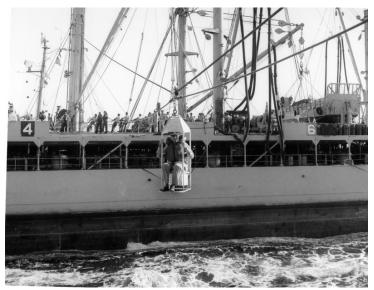

## Description

Rear Admiral Lewis S. Parks returns to the USS Newport News by highline after a visit to USS Mississinewa.

Date(s) September 1958

Accession Number 2015-1124

4x5 inches (10x13 cm) Black & White