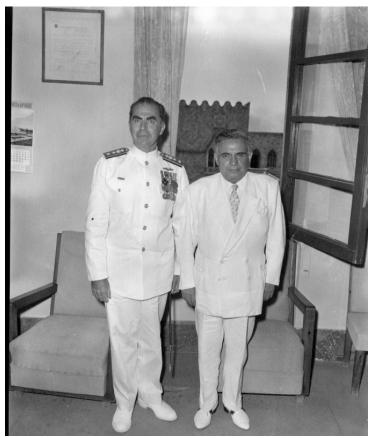

## Rear Admiral Lewis S. Parks and Dr. Petridis

## Description

Rear Admiral Lewis S. Parks (left) poses next to Dr. Petridis, Mayor of Rhodes, Greece.

Date(s) September 19, 1958

Accession Number 2015-1135

4x5 inches (10x13 cm) Black & White

Related Collection Parks, Lewis S. Papers

Keywords Mayors Naval officers

People Pictured Parks, Lewis S. (Lewis Smith), 1902-1982

**Rights** The Library is unaware of any copyright claims to this item; use at your own risk.