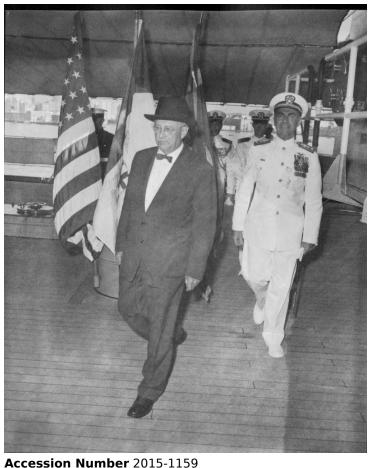

## Rear Admiral Lewis S. Parks and Guest

**Description** 

Rear Admiral Lewis S. Parks walks behind an unknown guest aboard a ship. Others are unidentified.

Date(s)

ca. 1958

4x5 inches (10x13 cm) Black & White