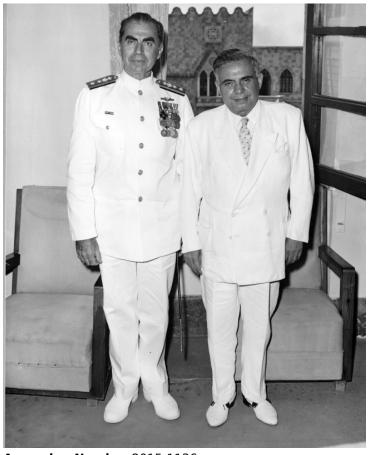

## Rear Admiral Lewis S. Parks and Dr. Petridis

## **Description**

Rear Admiral Lewis S. Parks (left) poses next to Dr. Petridis, Mayor of Rhodes, Greece.

## Date(s)

September 19, 1958

Accession Number 2015-1136

7.5 x 9.5 inches Black & White

Related Collection Parks, Lewis S. Papers

**Keywords** Mayors Naval officers

People Pictured Parks, Lewis S. (Lewis Smith), 1902-1982