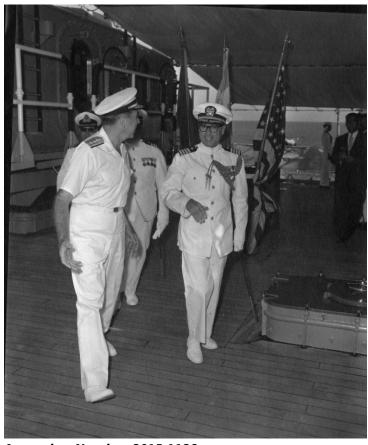

## Rear Admiral Lewis S. Parks with Captain Scull

## **Description**

Rear Admiral Lewis S. Parks (left) walks with Captain Scull aboard a ship. Others in the background are unidentified.

## Date(s)

September 1958

**Accession Number** 2015-1128

4x5 inches (10x13 cm) Black & White

Related Collection Parks, Lewis S. Papers

**Keywords** Ships Naval officers

People Pictured Parks, Lewis S. (Lewis Smith), 1902-1982