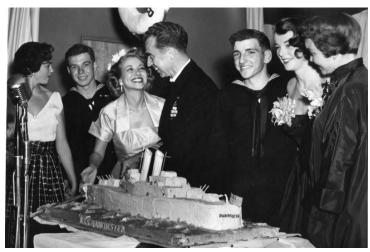

## **Description**

Captain Lewis S. Parks, fourth from left, poses with sailors and Hollywood actresses in front of a large cake shaped like the USS Manchester. The crew of the USS Manchester had just arrived to Long Beach, California after being in the Korean War Zone for nearly a year. Actress Monica Lewis, third from left, and singer Jane Wyman, far left. All others are unknown.