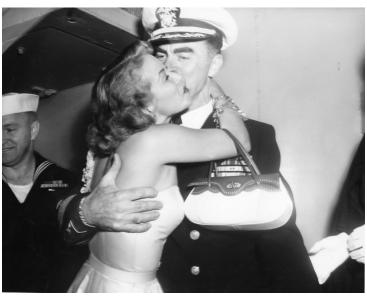

## Captain Lewis S. Parks and Monica Lewis

**Accession Number 2015-0724** 

8x10 inches (21x26 cm) Black & White

Related Collection Parks, Lewis S. Papers

Keywords Actresses Naval officers Ships

People Pictured Parks, Lewis S. (Lewis Smith), 1902-1982

## **Description**

Captain Lewis S. Parks gives actress Monica Lewis a kiss on the cheek during a party aboard the USS Manchester upon its return to Long Beach, California after being in the Korean War Zone for nearly a year. Sailor in the background is unidentified.

## Date(s)

June 1951