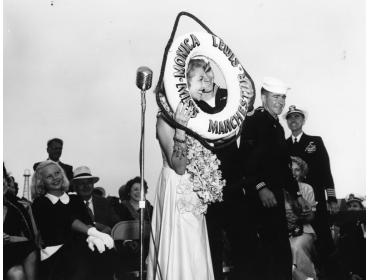

## Actress Monica Lewis and Seaman Eugene Reddel

## Description

Seaman Eugene Reddel of Baytown, Texas, a member of the USS Manchester crew, poses for a photo with Monica Lewis, dubbed "Miss Manchester" by the Manchester crew during celebration of the USS Manchester's return to Long Beach, California after tour in the Korean War Zone for nearly a year. Captain Lewis Parks, is pictured in the background to the right. Seated on the left is actress Carole Morton. Others are unidentified.