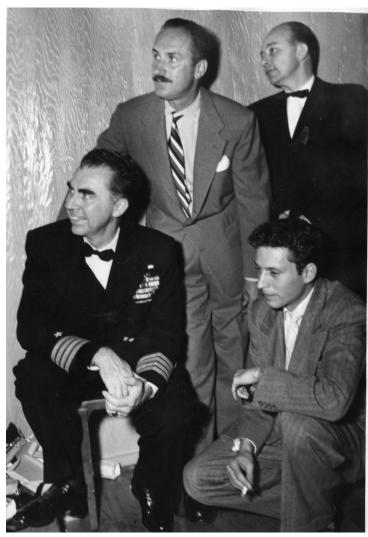

## Captain Lewis S. Parks and Three Unknown Men

**Accession Number** 2015-0770

4.5 x 6.5 inches Black & White

Related Collection Parks, Lewis S. Papers

Keywords Naval officers

People Pictured Parks, Lewis S. (Lewis Smith), 1902-1982

## **Description**

Captain Lewis S. Parks, left, wearing Naval dress uniform, sits with three unknown men around him.