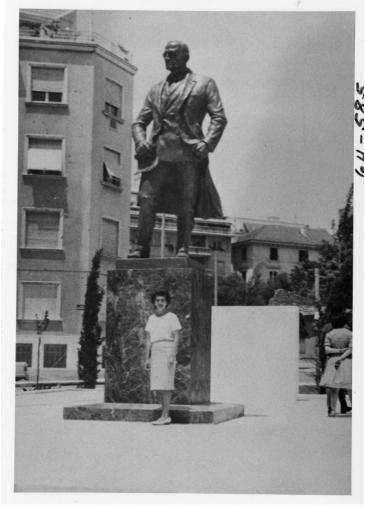

## **Description**

An unidentified woman stands in front of a statue of President Harry S. Truman in Greece.

Date(s)

1963

**Accession Number** 64-585

5x7 inches (13x18 cm) Black & White

**Keywords** Statues

**HST Keywords** Truman - Statues

Rights The Library is unaware of any copyright claims to this item; use at your own risk.

Note: If you use this image, rights assessment and attribution are your responsibility.