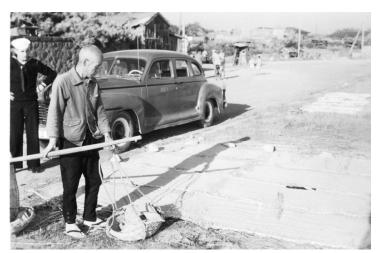

## **Description**

A United States sailor watches a Japanese man make traditional tatami grass mats. A car is parked next to them. Both men are unidentified.

Date(s)

ca. 1955