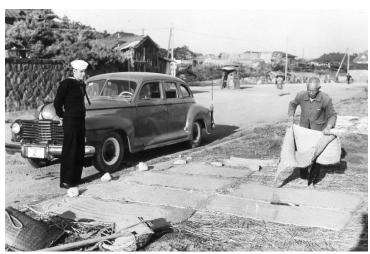

## **Description**

A United States sailor, left, stands beside a car and watches as a Japanese man makes traditional tatami grass mats.

Date(s)

ca. 1955