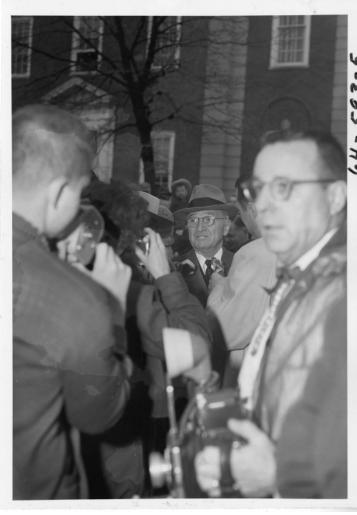

## Former President Harry S. Truman Starting the Wagon Train

## **Description**

Former President Harry S. Truman (in center wearing hat) with group of unknown people and reporters in front of the Independence Courthouse. It is the start of a commemorative wagon train from Independence, Missouri to Independence, Oregon.

**Date(s)** April 19, 1959

**Accession Number** 64-593-05

5x7 inches (13x18 cm) Black & White

**Keywords** Ex-presidents

HST Keywords Truman - Ceremonies - Memorial - Post Presidential

People Pictured Truman, Harry S., 1884-1972