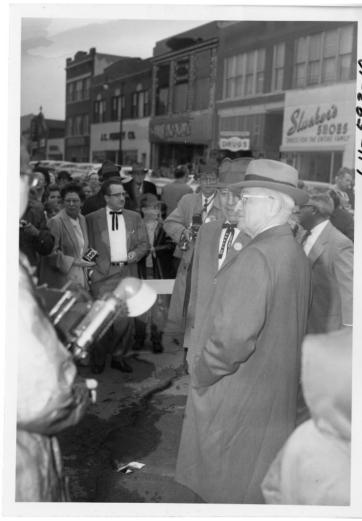

## Former President Harry S. Truman Starting the Wagon Train

## **Description**

Former President Harry S. Truman (front right) speaks with unknown people and reporters on the Square in Independence, Missouri. It is the start of the commemorative wagon train going from Independence, Missouri, to Independence, Oregon.

**Date(s)** April 19, 1959

**Accession Number** 64-593-10

5x7 inches (13x18 cm) Black & White

**Keywords** Ex-presidents

HST Keywords Truman - Ceremonies - Memorial - Post Presidential

People Pictured Truman, Harry S., 1884-1972