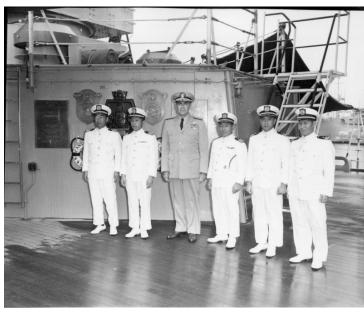

## **Description**

Rear Admiral Lewis Parks, third from left, stands with Japanese naval officers on board a ship. All others are unidentified.