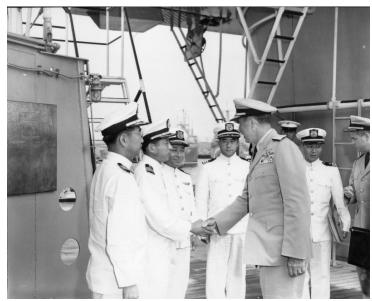

## Description

Rear Admiral Lewis S. Parks (foreground, right) shakes hands with a Japanese naval officer on board a ship. Other Japanese Naval officers are present. All others are unidentified.

## Date(s)

ca. 1955

Accession Number 2015-0901

4x5 inches (10x13 cm) Black & White

Related Collection Parks, Lewis S. Papers

Keywords Ships Naval officers

People Pictured Parks, Lewis S. (Lewis Smith), 1902-1982