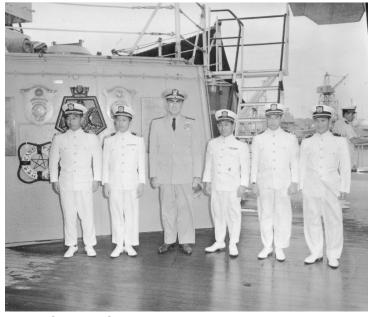

## **Description**

Rear Admiral Lewis S. Parks, third from left, stands with Japanese naval officers on board a ship. All others are unidentified.