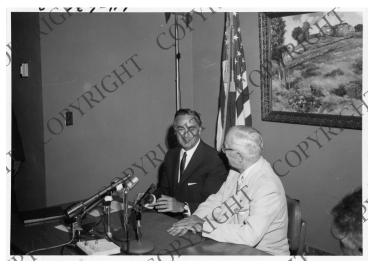

## Former President Harry S. Truman with Governor Abraham Ribicoff

## **Description**

Former President Harry S. Truman (right) is seated with Governor Abraham Ribicoff, of Connecticut (left) at the Harry S. Truman Library.

**Date(s)** 1960

**Accession Number** 64-626-02