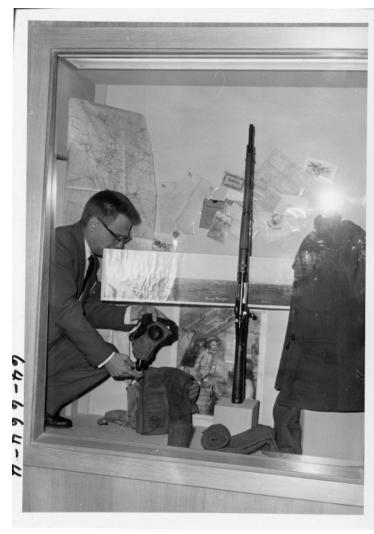

## **Description**

Truman Library Curator Milton F. Perry works on part of the exhibit on the 35th Division in the Truman Library.

## Date(s)

October 1963

**Accession Number** 64-664-04

5x7 inches (13x18 cm) Black & White

**Keywords** Presidential libraries

People Pictured Perry, Milton F., 1926-

Rights Public Domain - This item is in the public domain and can be used freely without further permission.