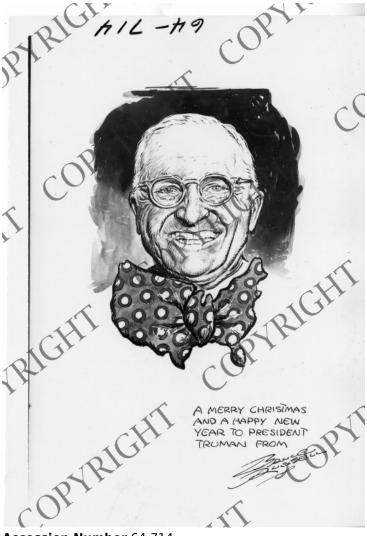

## **Description**

This is a photograph of a drawing by political cartoonist Bruce Russell of the Los Angeles Times. President Harry S. Truman is depicted smiling with a bow-tie that looks like the United States. In the lower right corner is an inscription: "A Merry Christmas and a Happy New Year to President Truman from Bruce Russell." This drawing was originally done for President Truman in 1949.