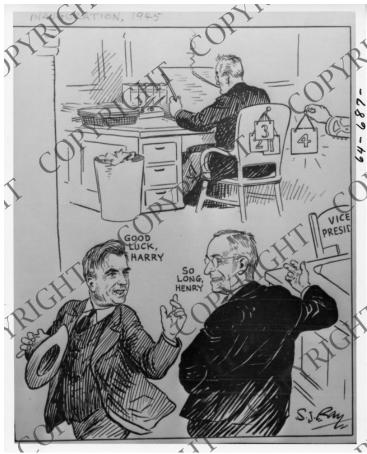

## Description

This is a photograph of a political cartoon by S. J. Ray. Outgoing Vice President Henry Wallace wishes incoming Vice President Harry S. Truman good luck as Truman replaces Wallace as President Franklin D. Roosevelt's Vice-President.

## Date(s)

1945

Accession Number 64-687

8x10 inches (21x26 cm) Black & White

Keywords Political cartoons

People PicturedRoosevelt, Franklin D. (Franklin Delano), 1882-1945Wallace, Henry A. (Henry Agard), 1888-1965Truman, Harry S., 1884-1972