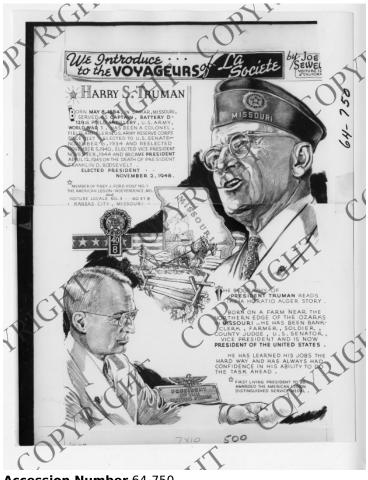

## **Description**

This is a photograph of an illustration by Joseph C. Sewell. The illustration depicts Truman as a member of the American Legion. The illustration also includes information concerning Truman's life as well as drawings of President Truman at work and a farm scene with an outline of the state of Missouri.

## Date(s)

ca.

1964

**Accession Number** 64-750

7 x 10 inches Black & White

**Keywords** Presidents Veterans

People Pictured Truman, Harry S., 1884-1972

Rights Copyrighted - This item is copyrighted and cannot be published, reproduced, or otherwise used without the explicit permission of the copyright holder.