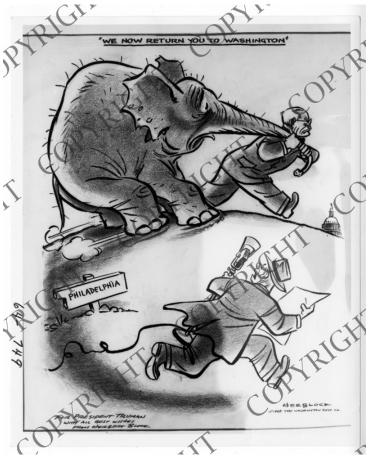

## Description

This is a photo of a political cartoon by Herbert Block (Herblock) for the Washington Post, originally published in July 1948. President Harry S. Truman is depicted dragging an elephant away from Philadelphia, toward the Capitol Building, as a radio announcer runs alongside.