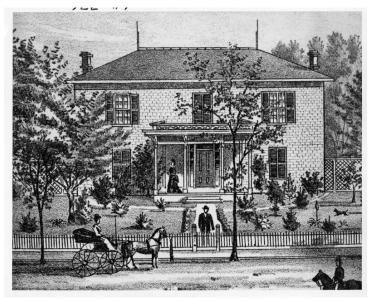

## Description

This is a photograph of a drawing of the Reuben Wallace home in Independence, Missouri at 825 Main Street. Reuben Wallace was a grand-uncle of Bess Wallace Truman. From: Jackson County Historical Society.