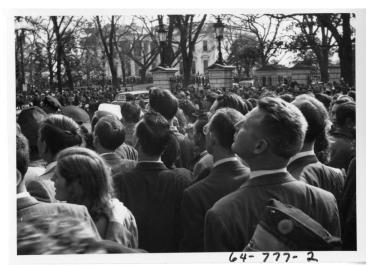

## Description

A crowd gathers on Pennsylvania Avenue outside the White House, as a limousine prepares to drive through the gate. From: Dr. George M. Gloss.

## Date(s)

ca. 1948

Accession Number 64-777-02

5x7 inches (13x18 cm) Black & White

Related Collection Harry S. Truman Papers: White House Central Files: President's Personal File

Keywords Automobiles Crowds Presidential residences