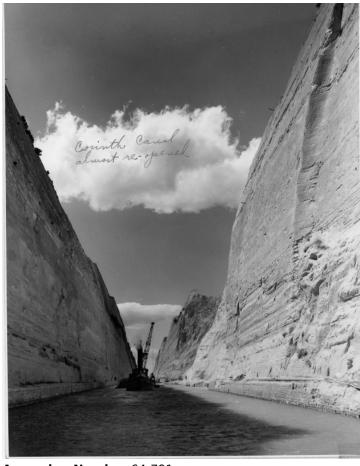

## Corinth Canal, Almost Re-Opened

## **Description**

Ships and construction equipment sit in the middle of the Corinth Canal. Original caption: Corinth Canal, almost re-opened.