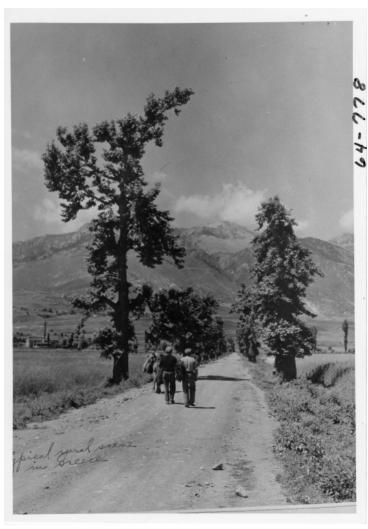

## A Typical Rural Scene in Greece

## **Description**

Two unidentified men walk along a rural road in a photograph with the handwritten label, "A Typical Rural Scene in Greece." From: Mrs. Henry I. Bomgardner.