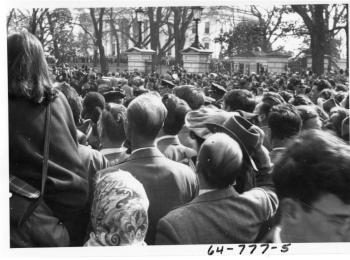

## **Description**

A crowd gathers on Pennsylvania Avenue outside the White House, as a limousine prepares to drive through the gate. From: Dr. George M. Gloss.

## Date(s)

ca. 1948

**Accession Number** 64-777-05

5x7 inches (13x18 cm) Black & White

Related Collection Harry S. Truman Papers: White House Central Files: President's Personal File

**Keywords** Crowds Presidential residences Automobiles