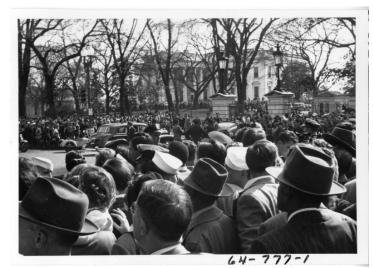

## Description

A crowd gathers on Pennsylvania Avenue outside the White House, as a limousine prepares to drive through the gate. From: Dr. George M. Gloss.

## Date(s)

ca. 1948

Accession Number 64-777-01

5x7 inches (13x18 cm) Black & White

Related Collection Harry S. Truman Papers: White House Central Files: President's Personal File

Keywords Automobiles Crowds Presidential residences