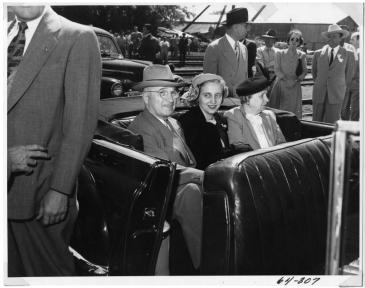

## Truman Family in a Car During a Texas Campaign Tour

## **Description**

President Harry S. Truman (left, seated in car), Margaret Truman (center, seated in car), and First Lady Bess Truman (right, seated in car) prepare to leave the First Baptist Church in San Antonio, Texas by car, after attending services. Others in the photo are unidentified.

## Date(s)

September 26, 1948

**Accession Number** 64-807

8x10 inches (21x26 cm) Black & White

**Keywords** Presidential campaign, 1948 Automobiles Presidents Children of presidents First ladies Presidential campaign trips