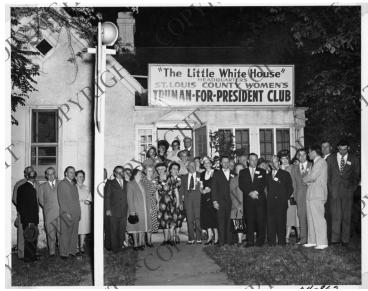

## Description

A group of unidentified people stand outside a building, with a sign at the top that reads, "The Little White House Headquarters of the St. Louis County Women's Truman-For-President Club."

## Date(s) October 1948

Accession Number 64-862

8x10 inches (21x26 cm) Black & White

Keywords Presidential campaign, 1948

**Rights** Copyrighted - This item is copyrighted and cannot be published, reproduced, or otherwise used without the explicit permission of the copyright holder.