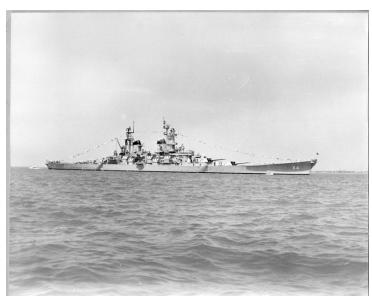

## **USS Wisconsin at Sea**

## Description

Image of the USS Wisconsin at sea. It was commanded by Rear Admiral Lewis S. Parks.

Date(s)

ca. 1957

**Accession Number** 2015-1196

7.5 x 9.5 inches Black & White

Related Collection Parks, Lewis S. Papers