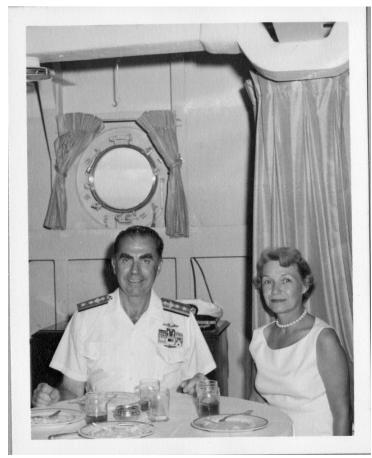

## Betty Ellis and Rear Admiral Lewis S. Parks

## Description

Betty Ellis sits next to Rear Admiral Lewis S. Parks while aboard the USS Wisconsin while in Guantanamo Bay, Cuba.

## Date(s)

ca. 1957

Accession Number 2015-1191

4x5 inches (10x13 cm) Black & White

Related Collection Parks, Lewis S. Papers

Keywords Naval officers Battleships

People Pictured Parks, Lewis S. (Lewis Smith), 1902-1982