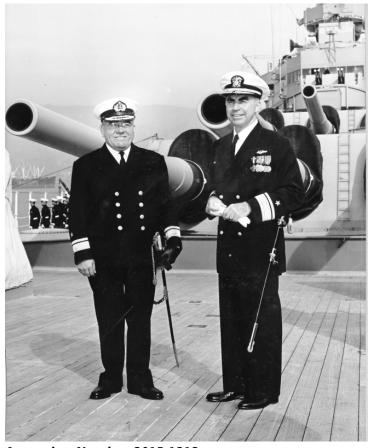

## Description

Rear Admiral Lewis S. Parks (right) stands next to Rear Admiral Jorge Escobedo Dias of the Chilean Navy aboard the USS Wisconsin while in Valparaiso, Chile.

**Date(s)** July 3, 1957

**Accession Number** 2015-1212