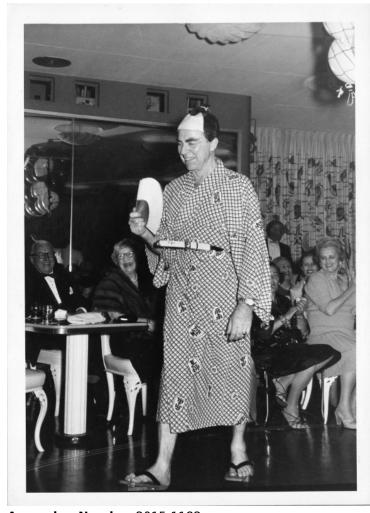

## **Description**

Rear Admiral Lewis S. Parks wears a costume to depict a Japanese man, probably while on vacation in Hawaii. Others in the background are unidentified.