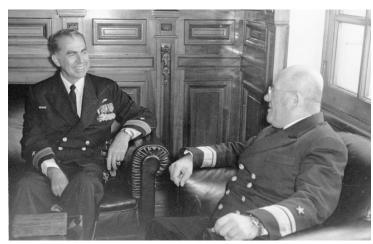

## Rear Admiral Lewis S. Parks and Rear Admiral Jorge Escobedo

**Accession Number** 2015-1214

4.5 x 7 inches Black & White

Related Collection Parks, Lewis S. Papers

**Keywords** Naval officers

People Pictured Parks, Lewis S. (Lewis Smith), 1902-1982

## **Description**

Rear Admiral Lewis S. Parks of the United States Navy (left) sits with Rear Admiral Jorge Escobedo of the Chilean Navy while in Valparaiso, Chile.

Date(s)

July 3, 1957