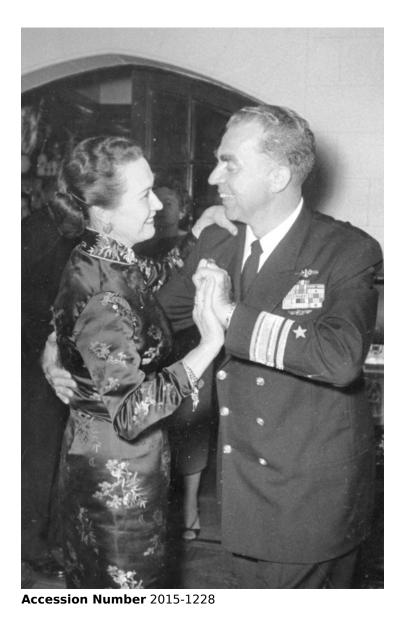

## Rosemary de Escobedo and Rear Admiral Lewis S. Parks

5x7 inches (13x18 cm) Black & White

**Related Collection** Parks, Lewis S. Papers

**Keywords** Naval officers

People Pictured Parks, Lewis S. (Lewis Smith), 1902-1982

## **Description**

Rosemary de Escobedo, wife of Rear Admiral Jorge Escobedo Diaz of the Chilean Navy, dances with Rear Admiral Lewis S. Parks at an event in Valparaiso, Chile.

Date(s)

July 1957

Attention media: Please make note of this item's accession number. Print out this page and retain it for your permissions records before downloading this image file for possible publication. Library staff cannot sign permissions forms or provide additional paperwork. The Library charges no usage fees for downloaded images.