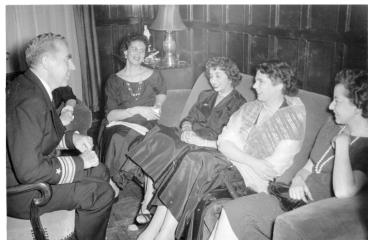

## Rear Admiral Lewis S. Parks and Four Women

**Accession Number** 2015-1217

4.5 x 6.5 inches Black & White

Related Collection Parks, Lewis S. Papers

**Keywords** Naval officers

People Pictured Parks, Lewis S. (Lewis Smith), 1902-1982

## **Description**

Rear Admiral Lewis S. Parks (left) sits with four women, identified as Eliana Salas de DelSolar, Emma Vizcarra de Neiman, Josephine Walbaum de Arrellano, Adriana Pfeiffer de Varela.