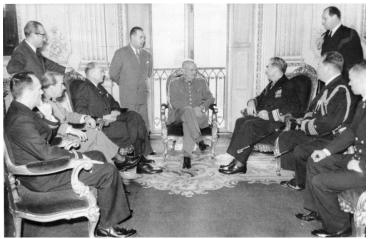

## Description

Rear Admiral Lewis S. Parks (fourth from right) meets with Chilean President Carlos Ibanez del Campo (center) while in Valparaiso, Chile. All others are unidentified.

## Date(s)

July 1957

Accession Number 2015-1242

4.5 x 7 inches Black & White

Related Collection Parks, Lewis S. Papers

Keywords Presidents Naval officers

People Pictured Parks, Lewis S. (Lewis Smith), 1902-1982 Ibanez del Campo, Carlos, 1877-1960