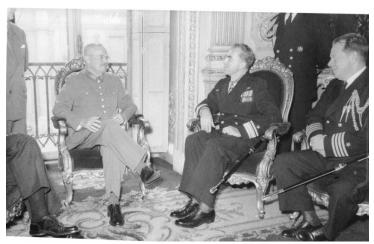

## **Description**

Chilean President Carlos Ibáñez del Campo (left) meets with Rear Admiral Lewis S. Parks (second from right) and Captain K. C. Walpole (right) while in Valparaiso, Chile.

Date(s)
July 1957