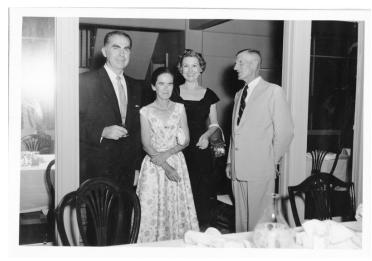

## Rear Admiral Lewis S. Parks at Party in Chile

## **Description**

Rear Admiral Lewis S. Parks (left) and his wife, Zelda (second from right) stand with two unknown people at a party in Valparaiso, Chile.

Date(s)
July 1957

**Accession Number 2015-1256** 